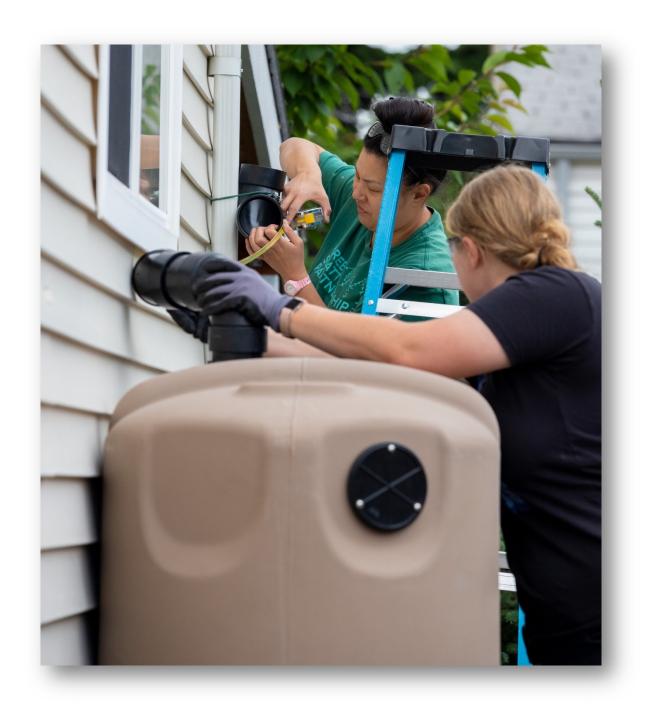

RainWise is a rebate program that helps eligible\* property owners manage stormwater by installing rain gardens and/or cisterns on private property. This prevents flooding, adds attractive landscaping, and can provide water for summer irrigation.

- Nearly 2,000 projects completed in Seattle
- Project cost can be covered up to 100%
- Average residential rebate amount is \$4,350