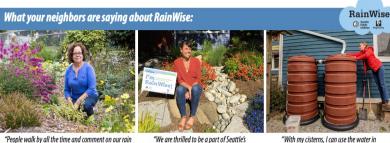

aardens. It's wonderful to know that they also are

helpina Puaet Sound — a win-win."

W ith every storm, rain carries pollutants off our roofs, driveways and other hard surfaces to local creeks, Lake Washington and Puget Sound. During big storms, the sheer volume of this "stormwater" can cause sewer overflows, and erode hillsides and stream banks. RainWise rain gardens and cisterns can manage this runoff with your help.

my garden during the summer and help

manage stormwater in the winter! "

\*To receive a rebate, you must live in an eligible combined sewer overflow (CSO) basin Rebate varies from \$3-4 per square foot of roof area captured, with a minumum of 400 square feet required for the rebate.

RainWise program and doing what we can