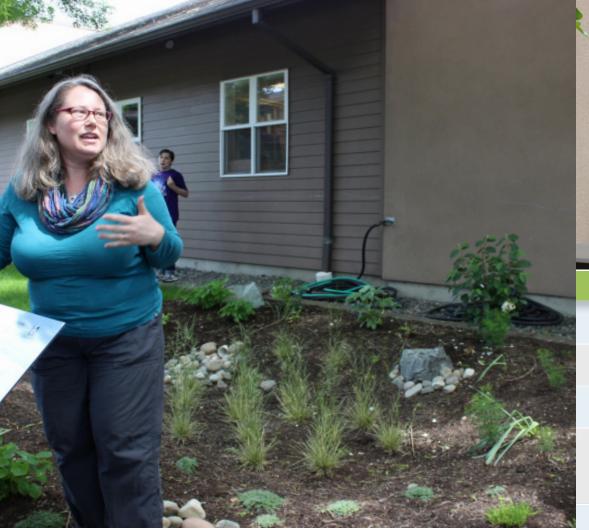

#### **PERFORMANCE SNAPSHOT**

- This *Rainwise* installation includes one 205-gallon and five 530-gallon cisterns in addition to a rain garden, which together manage 5896 square feet of roof surface.
- The rain garden is prominently sited in front of the synagogue at a bus stop and across from a library to raise community awareness

### **INNOVATION HIGHLIGHTS**

After hearing about the success of other church RainWise installations, the congregation and its leadership really embracred RainWise. By siting the rain garden in a prominent location, they wished to express to the neighborhood their concern for the environment.