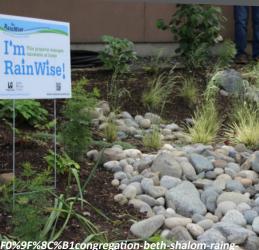

#### **PERFORMANCE SNAPSHOT**

- This *Rainwise* installation includes one 205-gallon and five 530-gallon cisterns in addition to a rain garden, which together manage 5896 square feet of roof surface.
- The rain garden is prominently sited in front of the synagogue at a bus stop and across from a library to raise community awareness

### **INNOVATION HIGHLIGHTS**

After hearing about the success of other church RainWise installations, the congregation and its leadership really embracred RainWise. By siting the rain garden in a prominent location, they wished to express to the neighborhood their concern for the environment.