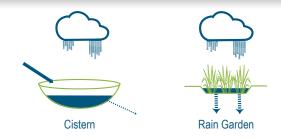

#### **GREEN INFRASTRUCTURE TECHNOLOGY TYPES**

#### **PERFORMANCE SNAPSHOT**

- This *Rainwise* installation includes one 205-gallon and five 530-gallon cisterns in addition to a rain garden, which together manage 5896 square feet of roof surface.
- The rain garden is prominently sited in front of the synagogue at a bus stop and across from a library to raise community awareness