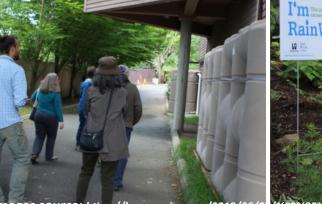

#### **PERFORMANCE SNAPSHOT**

- This *Rainwise* installation includes one 205-gallon and five 530-gallon cisterns in addition to a rain garden, which together manage 5896 square feet of roof surface.
- The rain garden is prominently sited in front of the synagogue at a bus stop and across from a library to raise community awareness