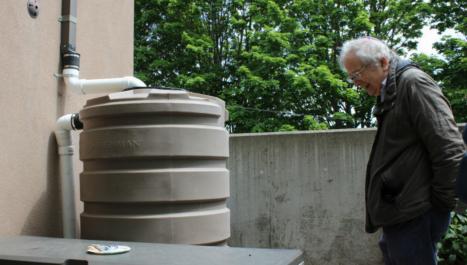

#### **PERFORMANCE SNAPSHOT**

- This *Rainwise* installation includes one 205-gallon and five 530-gallon cisterns in addition to a rain garden, which together manage 5896 square feet of roof surface.
- The rain garden is prominently sited in front of the synagogue at a bus stop and across from a library to raise community awareness