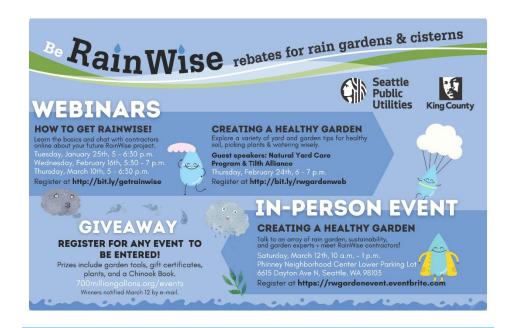

#### **Events**

Learn about the program and meet neighbors, contractors and other experts. All RainWise events are currently being held virtually.

LEARN MORE

## MEET-UPS & COMMUNITY EVENTS

- Meet-ups are in-person workshops centered at libraries in Seattle
- Meet-ups include a presentation on RainWise and a local RainWise story, along with Q&A and a contractor meet-and-greet
- At Community Events, potential customers can stop by the RainWise table to pick up materials and talk with RainWise staff and contractors
- We look forward to in-person events when it is safe to do so!

## VIRTUAL RAINWISE OUTREACH

- RainWise Webinars
- Virtual Contractor Meet-Ups